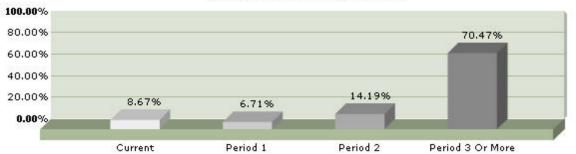

# **Aging Totals & Trend**

| Current Aging Total (\$): Current Aging (%): |                                                                    | <b>Limit</b><br>90,000                                        | <b>High</b><br>182,023                                      | <b>Owing</b> 67,131                                 | <b>Current</b> 5,823 8.67%                     | Per 1<br>4,504<br>6.71%              | <b>Per 2</b><br>9,526<br>14.19%              | Per 3+<br>47,308<br>70.47%                   |
|----------------------------------------------|--------------------------------------------------------------------|---------------------------------------------------------------|-------------------------------------------------------------|-----------------------------------------------------|------------------------------------------------|--------------------------------------|----------------------------------------------|----------------------------------------------|
| Trended Aging:                               | 04/24/2008<br>03/04/2008<br>01/30/2008<br>09/28/2007<br>08/02/2007 | 1,130,500<br>1,511,500<br>1,406,500<br>1,023,000<br>1,267,500 | 1,638,713<br>2,013,613<br>887,558<br>1,075,527<br>1,064,293 | 498,910<br>464,435<br>684,072<br>499,919<br>690,178 | 31.60%<br>28.24%<br>13.33%<br>31.63%<br>45.92% | 21.33%<br>13.62%<br>16.75%<br>46.00% | 3.63%<br>20.88%<br>39.97%<br>18.14%<br>7.01% | 43.44%<br>37.26%<br>29.94%<br>4.24%<br>0.37% |

### Aging By Percentage (Current Report)