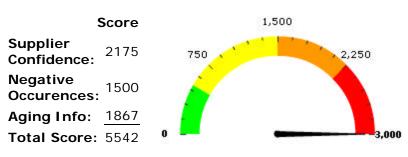

## Risk Summary Score: 5542 - Extreme Risk

Over the past year, 100.00% Of Subjects Have Scored Better Than Beverly Hills Excavating Ltd. (Excluding Zeros)

Legend: Low Risk: 0-499 Moderate Risk: 500-1499 Substantial Risk: 1500-2249 Extreme Risk: 2250+

Monitoring Scores Last Updated: 6/9/2009 8:30:49 AM